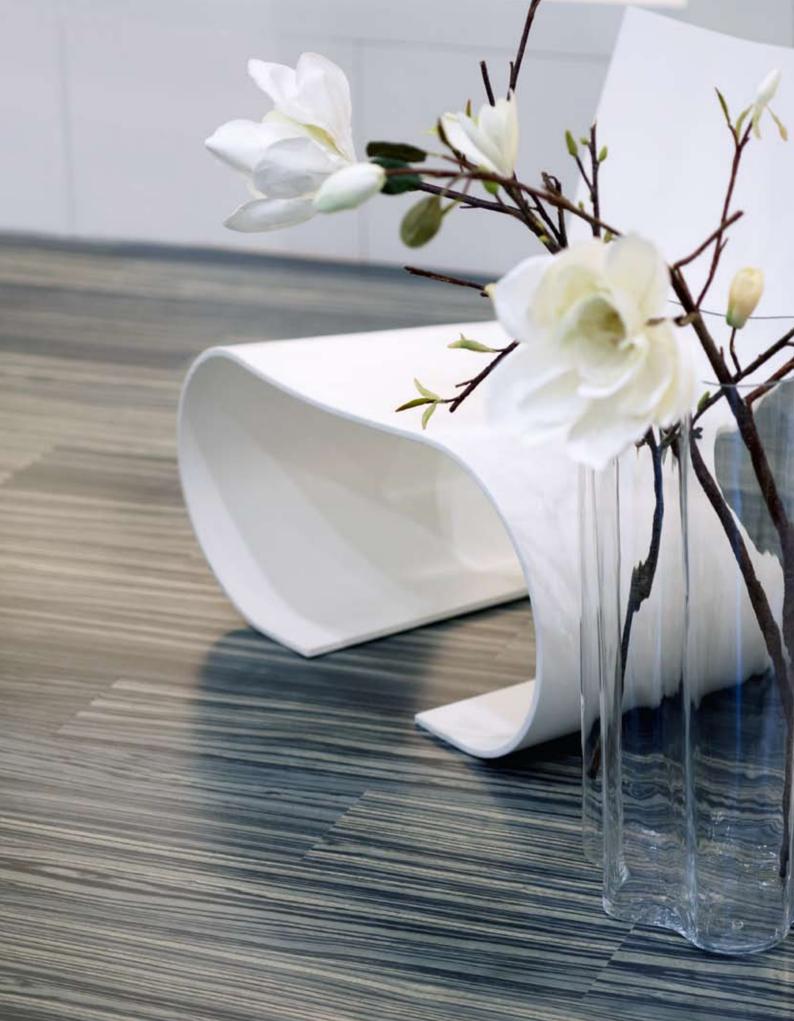

#### The art of living without your floors showing it

Happiness is a beautiful floor that keeps its beauty through the years. Conventional floors age quickly. They show signs of wear, scratches, dents and discolouring in no time. A PERGO® floor makes time stand still.

Look carefully. There's no sign of that New Year's party, your dogs, the kid's party, the dropped drinking glasses or all the furniture you have moved. Your PERGO® floor is like new, day in and day out, month after month, year after year.

A lot has to do with appearance, of course. But also surface texture. Run your hand across the floor and feel the extra dimension it has. A flat oiled finish exudes the authentic feel of a mellow wooden floor. The raised surface of our tiles enhances the ceramic impression.